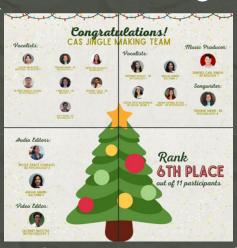

## CAS JINGLE MAKING TEAKS

Despite the challenges, this pandemic has offered joy and optimism, and we must continue to be resilient.

The CPUR held entries for the school year 2021-2022 jingle making contest with the theme "Paskong Centralian, Puso at Pag-asa"

"Christmas In His Presence" by the College of Arts and Science making our department 6th place. A message to our beloved centralians that there is hope for us all.