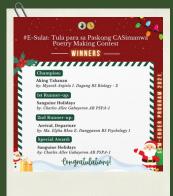

# AWARDS Photography Contest

#LITRATO:Diwa ng Pasko sa Litrato A Photography Contest

WINNERS -

### Champion:

Kalipay sang Kamal-aman: Apo kag Kabataan by: Laika Faith P. Alumbro BS Psychology 1-Block 3

### lst Runner-up:

"KASANAG SA DULOM" by: Ron Michael A. Loyola AB PSPA-1

### Special Award:

Kalipay sang Kamal-aman: Apo kag Kabataan by: Laika Faith P. Alumbro BS Psychology 1-Block 3

Congratulations!