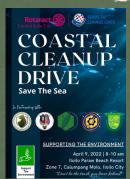

### COASTAL CLEANUP DRIVE

The Rotaract Club of Central Iloilo City held a Coastal Cleanup Drive last April 9, 2022, from 8 to 10 a.m. at Iloilo Paraw Beach Resort (Zone 7, Calumpang Molo, Iloilo City). CPU Psychological Society and 60 various student organizations participated in support of the topic area "Supporting the Environment." The aims of this project are to preserve the coastal area's cleanliness while also preserving the sea and life beneath the surface. Always keep in mind that we must save the sea in order to see the future!